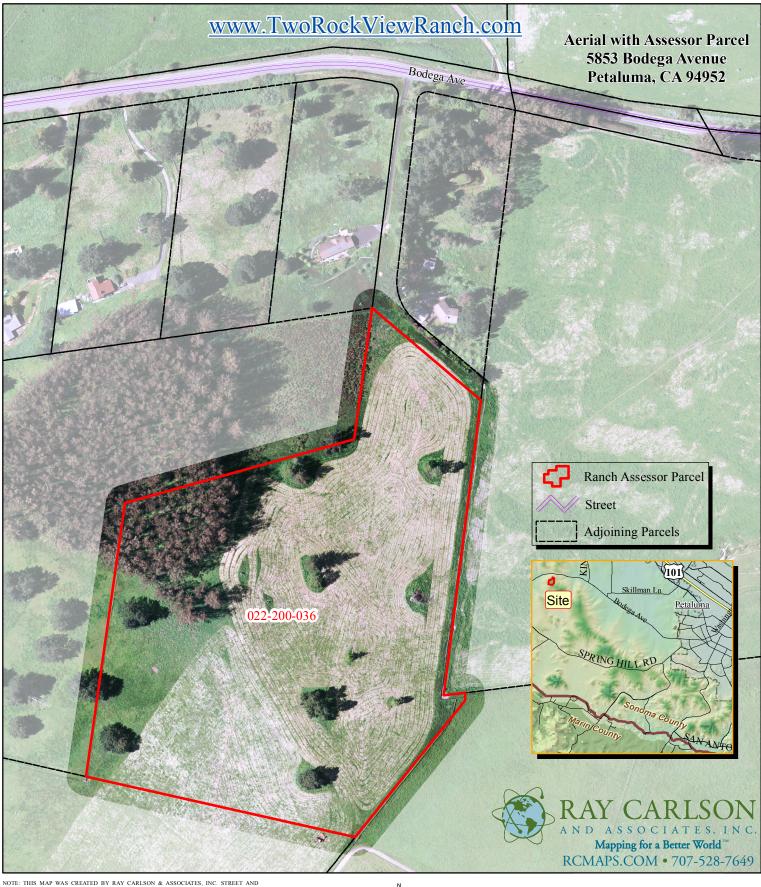

NOTE: THIS MAP WAS CREATED BY RAY CARLSON & ASSOCIATES, INC. STREET AND ASSESSOR PARCEL DATA PROVIDED BY COUNTY OF SONOMA, SUBJECT TO STANDARD CONDITIONS.

ANY BOUNDARY SHOWN IS STRICTLY FOR REFERENCE PURPOSES ONLY. BOUNDARY LINES SHOWN HAVE NOT BEEN VERIFIED ANDOR SURVEYED. NO LIABILITY IS ASSUMED OR IMPLIED FOR THE LOCATION OF BOUNDARY LINES OR THE ACCURACY OF ACREAGE FIGURES HEREON. USE OF THIS PRODUCT IS COVERED BY COPYRIGHT LAWS.

RAY CARLSON & ASSOCIATES, INC. IS TO BE HELD HARMLESS FOR ANY AND ALL DISCREPANCIES OF DISTANCE AND GRAPHIC DISTORTION RELATING TO THE USE AND DEPENDENCE UPON THIS REPRESENTATION.

ORTHOPHOTOGRAPHY AND BUILDING FOOTPRINTS PER SONOMA VEG MAP, 2011\2013.

BARE EARTH AND BARE EARTH HILLSHADE - SONOMA COUNTY VEGETATION MAPPING AND LIDAR CONSORTIUM, NASA, UNIVERSITY OF MARYLAND, WATERSHED SCIENCES, INC. TUKMAN GEOSPATIAL LIC.

1 inch = 250 feet JFeet 210 420 105