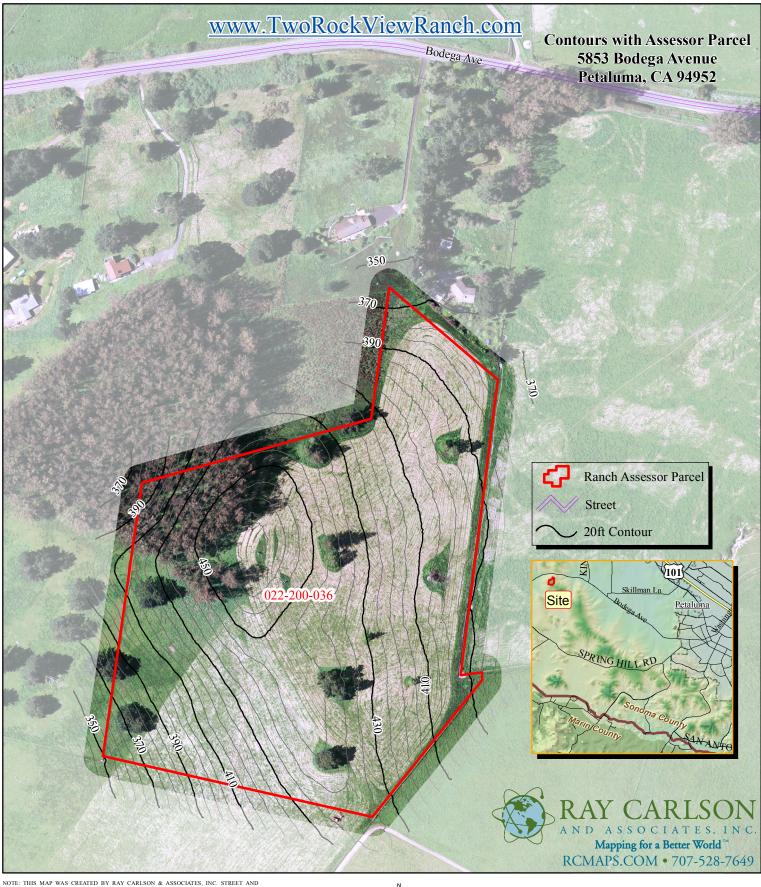

NOTE: THIS MAP WAS CREATED BY RAY CARLSON & ASSOCIATES, INC. STREET AND ASSESSOR PARCEL DATA PROVIDED BY COUNTY OF SONOMA, SUBJECT TO STANDARD CONDITIONS.

ANY BOUNDARY SHOWN IS STRICTLY FOR REFERENCE PURPOSES ONLY. BOUNDARY LINES SHOWN HAVE NOT BEEN VERIFIED ANDOR SURVEYED. NO LIABILITY IS ASSUMED OR IMPLIED FOR THE LOCATION OF BOUNDARY LINES OR THE ACCURACY OF ACREAGE FIGURES HEREON. USE OF THIS PRODUCT IS COVERED BY COPYRIGHT LAWS.

RAY CARLSON & ASSOCIATES, INC. IS TO BE HELD HARMLESS FOR ANY AND ALL DISCREPANCIES OF DISTANCE AND GRAPHIC DISTORTION RELATING TO THE USE AND DEPENDENCE UPON THIS REPRESENTATION.

ORTHOPHOTOGRAPHY AND BUILDING FOOTPRINTS PER SONOMA VEG MAP, 2011\2013.

BARE EARTH AND BARE EARTH HILLSHADE - SONOMA COUNTY VEGETATION MAPPING AND LIDAR CONSORTIUM, NASA, UNIVERSITY OF MARYLAND, WATERSHED SCIENCES, INC. TUKMAN GEOSPATIAL LIC.

THIS MAP IS AN ENLARGEMENT OF SMALLER-SCALE DATASETS.