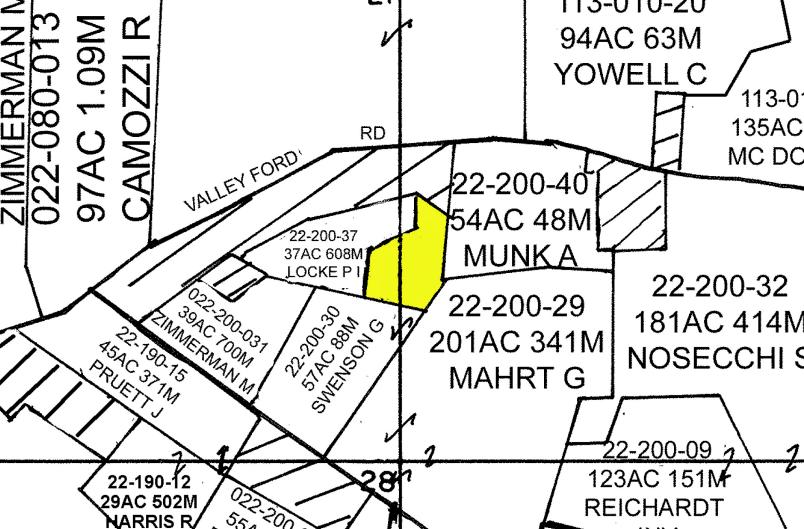

RAY CARLSON & ASSOCIATES, INC. IS TO BE HELD HARMLESS FOR ANY AND ALL DISCREPANCIES OF DISTANCE AND GRAPHIC DISTORTION RELATING TO THE USE AND DEFENDENCE UPON THIS REPRESENTATION.

ORTHOPHOTOGRAPHY AND BUILDING FOOTPRINTS PER SONOMA VEG MAP, 2011/2013. BARE EARTH AND BARE EARTH HILLSHADE - SONOMA COUNTY VEGETATION MAPPING AND LIDAR CONSORTIUM, NASA, UNIVERSITY OF MARYLAND, WATERSHED SCIENCES, INC. TUKMAN GEOSPATIAL LLC

THIS MAP IS AN ENLARGEMENT OF SMALLER-SCALE DATASETS.

©July 17, 2015 JOB NO. 2015-016-BundesenC21-TwoRockRanch

Karl Bundesen Steve Thielsen karl@bundesen.com 707-769-7100 707-769-7130

ANY BOUNDARY SHOWN IS STRICTLY FOR REFERENCE PURPOSES ONLY. BOUNDARY LINES SHOWN HAVE NOT BEEN VERIFIED AND/OR SURVEYED. NO LIABILITY IS ASSUMED OR IMPLIED FOR THE LOCATION OF BOUNDARY LINES OF THE ACCURACY OF ACREAGE FIGURES HEREON. USE OF THIS PRODUCT IS COVERED BY COPYRIGHTLAWS.