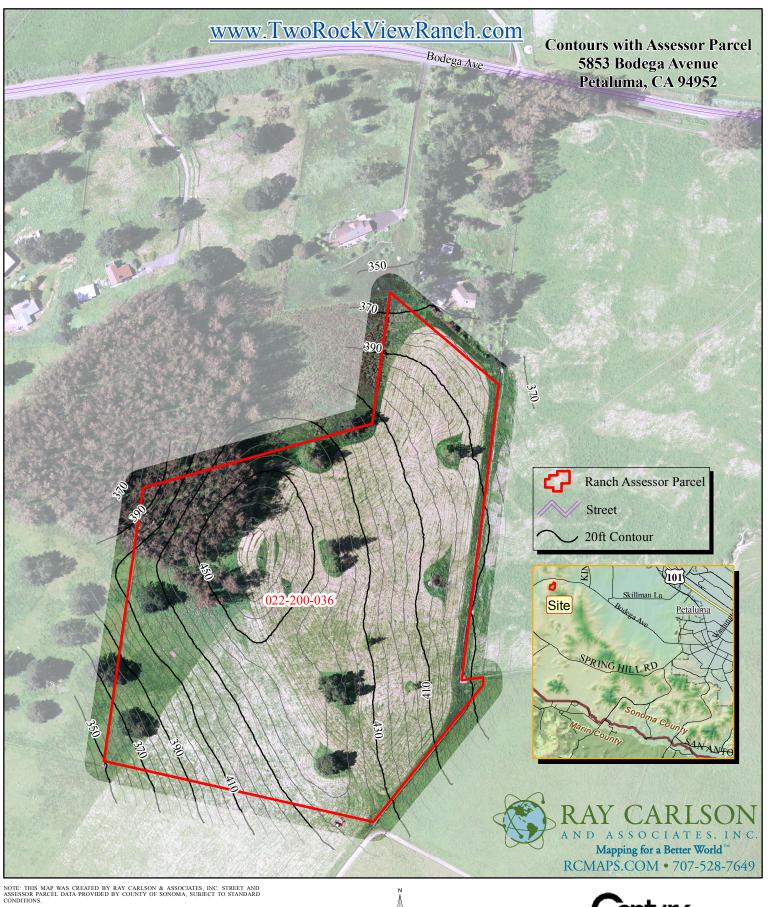

## www.TwoRockViewRanch.com

Aerial with Assessor Parcel 5853 Bodega Avenue Petaluma, CA 94952

ANY BOUNDARY SHOWN IS STRICTLY FOR REFERENCE PURPOSES ONLY. BOUNDARY LINES SHOWN HAVE NOT BEEN VERIFIED AND/OR SURVEYED. NO LIABILITY IS ASSUMED OR IMPLIED FOR THE LOCATION OF BOUNDARY LINES OF THE ACCURACY OF ACREAGE FIGURES HEREON. USE OF THIS PRODUCT IS COVERED BY COPYRIGHTLAWS.

RAY CARLSON & ASSOCIATES, INC. IS TO BE HELD HARMLESS FOR ANY AND ALL DISCREPANCIES OF DISTANCE AND GRAPHIC DISTORTION RELATING TO THE USE AND DEPENDENCE UPON THIS REPRESENTATION.

ORTHOPHOTOGRAPHY AND BUILDING FOOTPRINTS PER SONOMA VEG MAP, 2011/2013. BARE EARTH AND BARE EARTH HILLSHADE - SONOMA COUNTY VEGETATION MAPPING AND LIDAR CONSORTIUM. NASA, UNIVERSITY OF MARYLAND, WATERSHED SCIENCES, INC. TUKMAN GEOSTATIAL LLC

THIS MAP IS AN ENLARGEMENT OF SMALLER-SCALE DATASETS.

©July 17, 2015 JOB NO. 2015-016-BundesenC21-TwoRockRanch

Karl BundesenSteve Thielsenkarl@bundesen.comsteve@bundesen.com707-769-7100707-769-7130

Bundesen