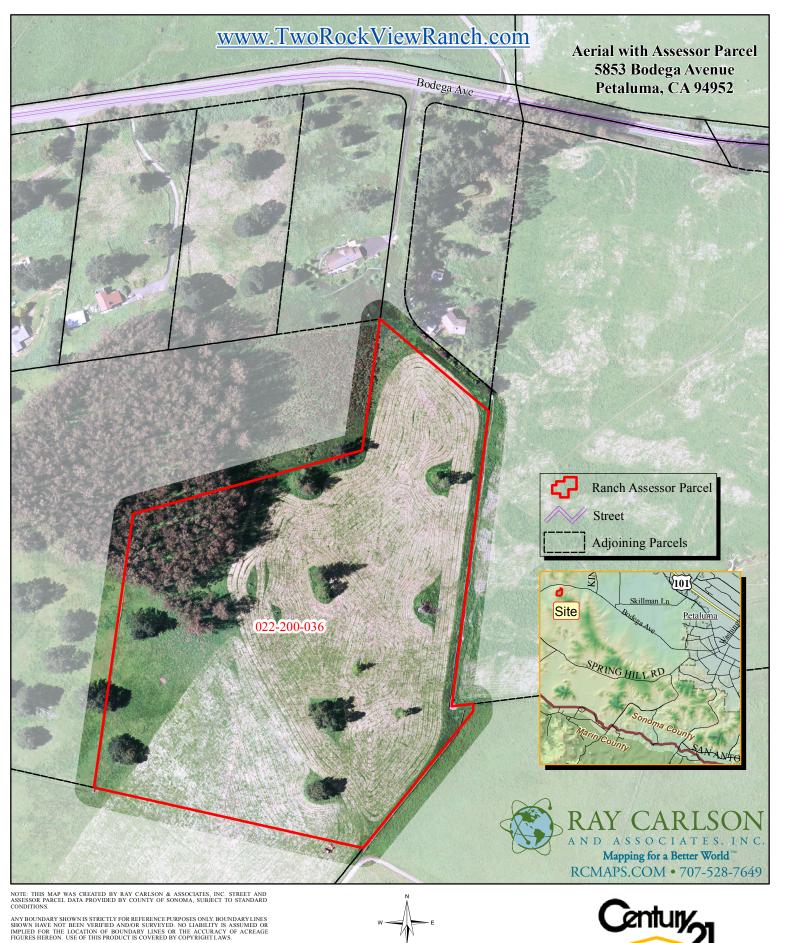

## www.TwoRockViewRanch.com

Aerial with Assessor Parcel 5853 Bodega Avenue Petaluma, CA 94952

ANY BOUNDARY SHOWN IS STRICTLY FOR REFERENCE PURPOSES ONLY. BOUNDARY LINES SHOWN HAVE NOT BEEN VERIFIED AND/OR SURVEYED. NO LIABILITY IS ASSUMED OR IMPLIED FOR THE LOCATION OF BOUNDARY LINES OF THE ACCURACY OF ACREAGE FIGURES HEREON. USE OF THIS PRODUCT IS COVERED BY COPYRIGHTLAWS.