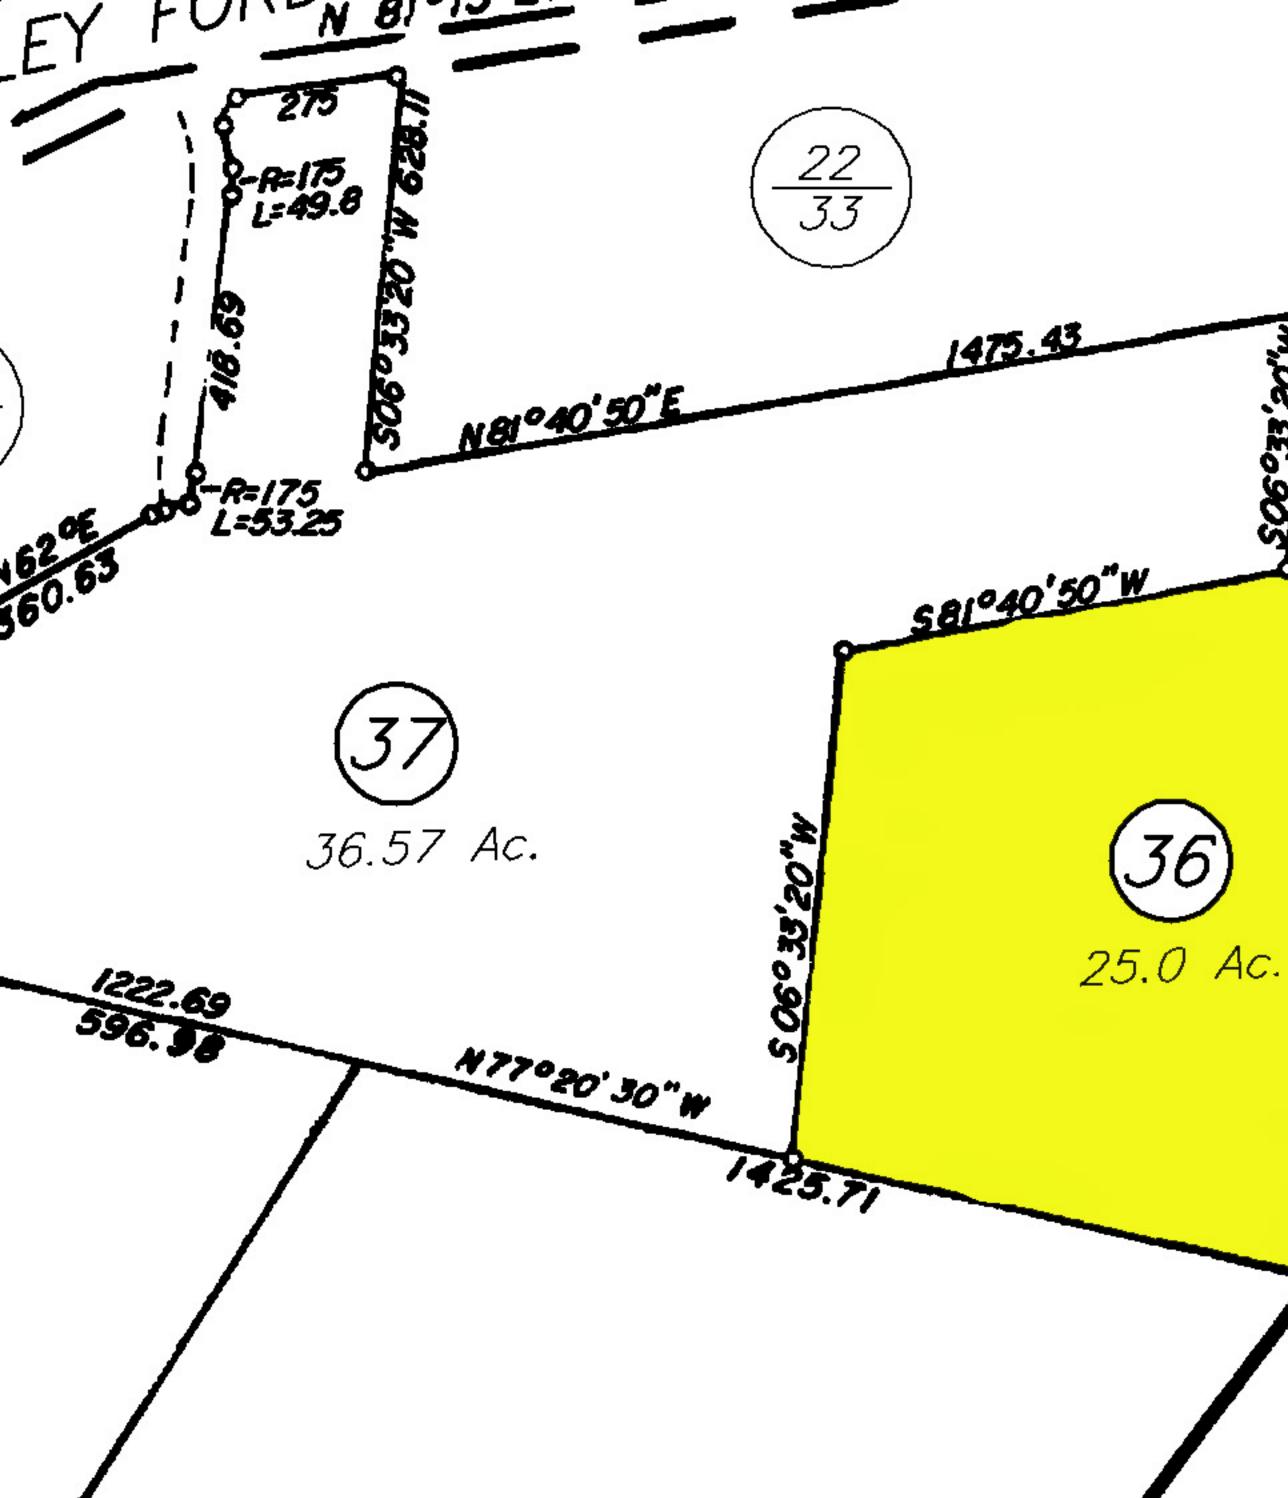

RAY CARLSON & ASSOCIATES, INC. IS TO BE HELD HARMLESS FOR ANY AND ALL DISCREPANCIES OF DISTANCE AND GRAPHIC DISTORTION RELATING TO THE USE AND DEPENDENCE UPON THIS REPRESENTATION.

ORTHOPHOTOGRAPHY AND BUILDING FOOTPRINTS PER SONOMA VEG MAP, 2011/2013. BARE EARTH AND BARE EARTH HILLSHADE - SONOMA COUNTY VEGETATION MAPPING AND LIDAR CONSORTIUM. NASA, UNIVERSITY OF MARYLAND, WATERSHED SCIENCES, INC. TUKMAN GEOSPATIAL LLC

THIS MAP IS AN ENLARGEMENT OF SMALLER-SCALE DATASETS.

©July 17, 2015 JOB NO. 2015-016-BundesenC21-TwoRockRanch

Bundesen Karl Bundesen Steve Thielsen karl@bundesen.com 707-769-7100 707-769-7130

N.78 0 31 W. 372.55 511.2 Ner. 8 53..83± Ac. -N84919'20'E-41.95 168-06 20 N.82º48'E. 1164.9 168-00 5,00