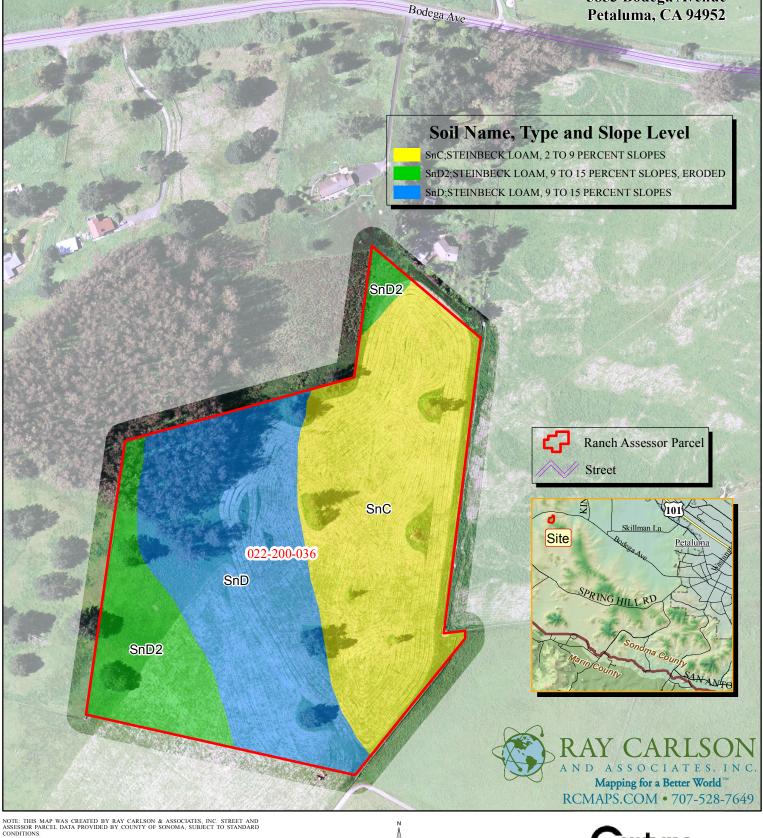

RAY CARLSON & ASSOCIATES, INC. IS TO BE HELD HARMLESS FOR ANY AND ALL DISCREPANCIES OF DISTANCE AND GRAPHIC DISTORTION RELATING TO THE USE AND DEPENDENCE UPON THIS REPRESENTATION.

ORTHOPHOTOGRAPHY AND BUILDING FOOTPRINTS PER SONOMA VEG MAP, 2011/2013. BARE EARTH AND BARE EARTH HILLSHADE - SONOMA COUNTY VEGETATION MAPPING AND LIDAR CONSORTIUM. NASA, UNIVERSITY OF MARYLAND, WATERSHED SCIENCES, INC. TUKMAN GEOSTATIAL LLC

THIS MAP IS AN ENLARGEMENT OF SMALLER-SCALE DATASETS.



©July 17, 2015 JOB NO. 2015-016-BundesenC21-TwoRockRanch

Karl BundesenSteve Thielsenkarl@bundesen.comsteve@bundesen.com707-769-7100707-769-7130

Bundesen

## www.TwoRockViewRanch.com

Aerial with Assessor Parcel 5853 Bodega Avenue Petaluma, CA 94952



ANY BOUNDARY SHOWN IS STRICTLY FOR REFERENCE PURPOSES ONLY. BOUNDARY LINES SHOWN HAVE NOT BEEN VERIFIED AND/OR SURVEYED. NO LIABILITY IS ASSUMED OR IMPLIED FOR THE LOCATION OF BOUNDARY LINES OF THE ACCURACY OF ACREAGE FIGURES HEREON. USE OF THIS PRODUCT IS COVERED BY COPYRIGHTLAWS.

RAY CARLSON & ASSOCIATES, INC. IS TO BE HELD HARMLESS FOR ANY AND ALL DISCREPANCIES OF DISTANCE AND GRAPHIC DISTORTION RELATING TO THE USE AND DEFENDENCE UPON THIS REPRESENTATION.

ORTHOPHOTOGRAPHY AND BUILDING FOOTPRINTS PER SONOMA VEG MAP, 2011/2013. BARE EARTH AND BARE EARTH HILLSHADE - SONOMA COUNTY VEGETATION MAPPING AND LIDAR CONSORTIUM, NASA, UNIVERSITY OF MARYLAND, WATERSHED SCIENCES, INC. TUKMAN GEOSPATIAL LLC

THIS MAP IS AN ENLARGEMENT OF SMALLER-SCALE DATASETS.



©July 17, 2015 JOB NO. 2015-016-B