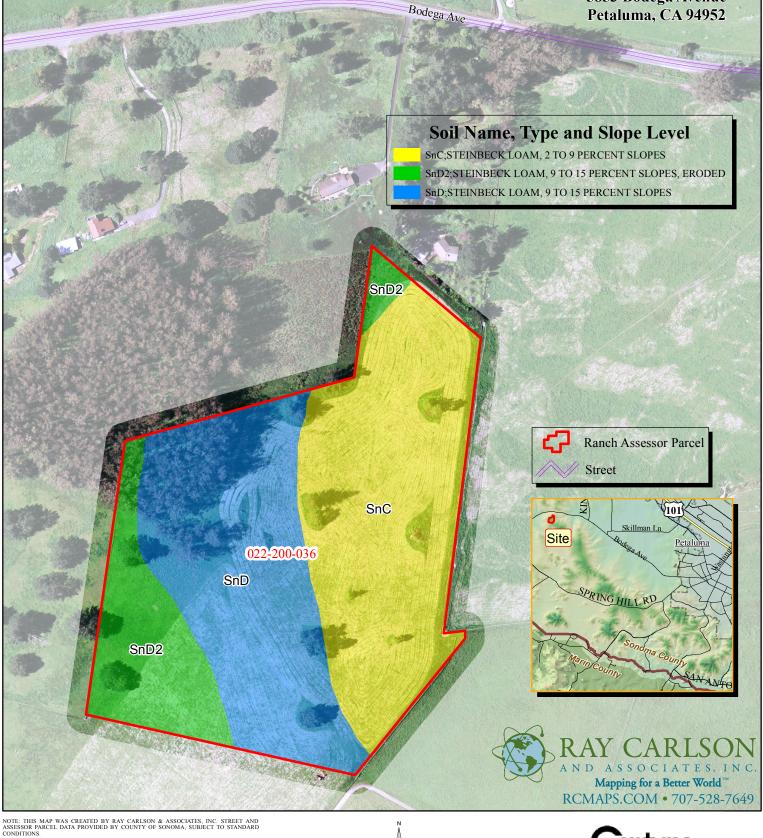

## www.TwoRockViewRanch.com

Aerial with Assessor Parcel 5853 Bodega Avenue Petaluma, CA 94952

ANY BOUNDARY SHOWN IS STRICTLY FOR REFERENCE PURPOSES ONLY. BOUNDARY LINES SHOWN HAVE NOT BEEN VERIFIED AND/OR SURVEYED. NO LIABILITY IS ASSUMED OR IMPLIED FOR THE LOCATION OF BOUNDARY LINES OF THE ACCURACY OF ACREAGE FIGURES HEREON. USE OF THIS PRODUCT IS COVERED BY COPYRIGHTLAWS.